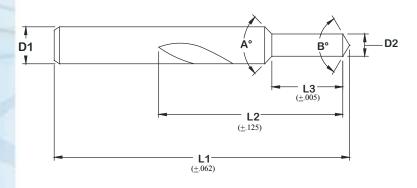

## **Step Drill Dimensions**

- 1. Fill in information requested on drawing. (\*Required Fields)
- 2. Fax to M.A. Ford® at: 877-502-9521
- □ Request Approval Drawing

| A= .  |  |
|-------|--|
| B= .  |  |
| D1=.  |  |
| D2=.  |  |
| L1= . |  |
| L2= . |  |
| 13=   |  |